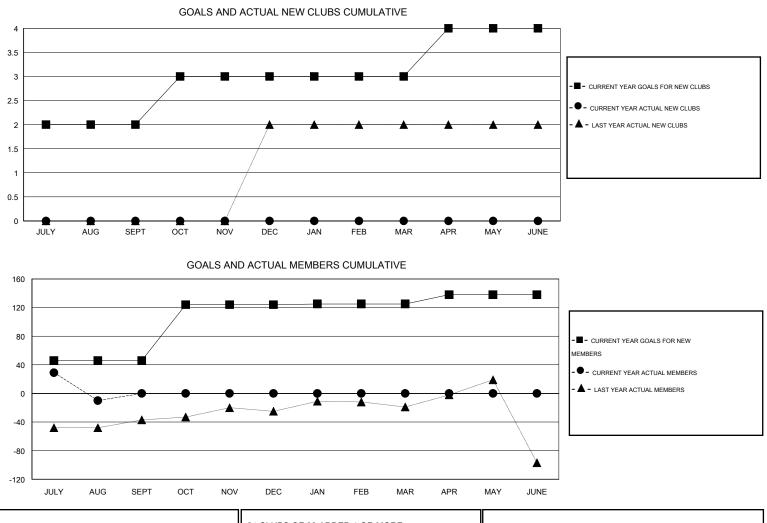

## NAZMUL HAQUE GMT:

| LOCATION | INDIA |
|----------|-------|
|----------|-------|

 $\mathsf{GMT} \; \mathsf{CA} \; \mathbf{6}$ Clubs Members RESULTS FOR 2014-2015 RESULTS FOR 2014-2015 NEW CLUB NEW CLUBS DROPPED NET NEW MEMBER CHARTER AND DROPPED NET QUARTER QUARTER GOAL CLUBS GAIN/LOSS GOAL NEW MEMBERS MEMBERS GAIN/LOSS ADDED 2 0 1 -1 46 82 82 0 JULY/AUG/SEPT JULY/AUG/SEPT 0 0 0 0 78 0 0 1 OCT/NOV/DEC OCT/NOV/DEC 0 0 0 0 0 0 0 1 JAN/FEB/MAR JAN/FEB/MAR 1 0 0 0 13 0 0 0 APR/MAY/JUNE APR/MAY/JUNE